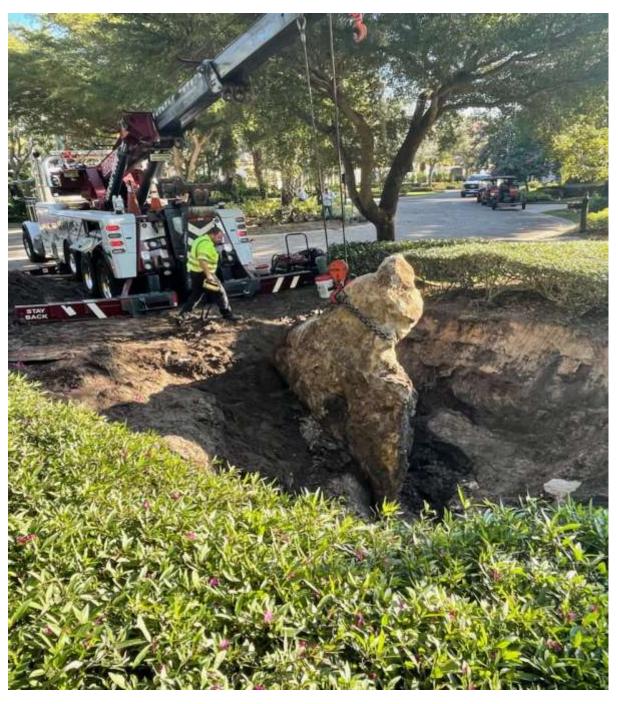

## Padova Broken Drain Pipe Lining Project

Earlier this week the CDD, through it's contractor MRI Construction, started a drain pipe lining project. During a previous inspection it was noted that the pipe had been breached as soil was routinely entering into the pipe blocking the pipe and requiring clean out. It was verified by videoing the inside of the pipe that the likely culprits were boulders being back filled onto the pipe, in several locations, during initial installation. While prepping the pipe for lining, a small sink hole was observed at the surface and during an exploratory dig to determine the source of the sinkhole one of the boulders suspected of creating the damage to the pipe was un earthed. Needless to say, the size of the boulder was well beyond our expectations and required a semi sized tow truck to remove. (it's no wonder why the pipe was damaged) The project which was expected to last a week has now encountered some delays but is expected to be complete by the end of next week.